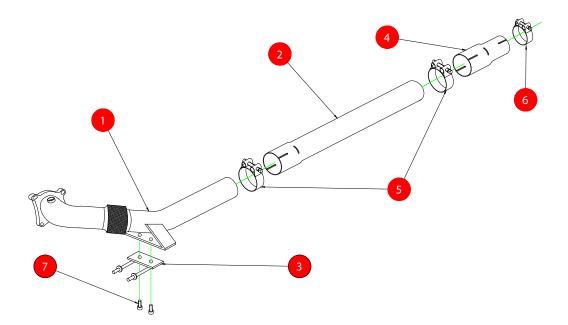

| NO.     | PART NO.                           | DESCRIPTION           | QTY        | CLASSIFICATION            | Motorsport Use Only |  |
|---------|------------------------------------|-----------------------|------------|---------------------------|---------------------|--|
| 1       | 595VW                              | Turbo Downpipe De-cat | 1          | HOMOLOGATED               | No                  |  |
| 2       | 596VW                              | Link Pipe             | 1          | DATE                      | 12/11/14            |  |
| 3       | 677VW                              | Mounting Bracket      | 1          | ISSUE                     | 02                  |  |
| -       | ••••                               |                       | AUTHORISED | T.ROWLEY                  |                     |  |
| Fit Kit |                                    |                       |            |                           |                     |  |
| 4       | AD72                               | Adaptor               | 1          |                           |                     |  |
| 5       | Z016.10062 79mm H/D Clamp 2        |                       | 2          |                           |                     |  |
| 6       | Z016.10005                         | 59-63mm Clamp         | 1          |                           |                     |  |
| 7       | Z017.10808 M8x16mm Cap Head Bolt 2 |                       | 2          | ** Fitting Instruction ** |                     |  |

NOTE: ENSURE SCORPION SYSTEM IS CLEAR OF MOVING PARTS AND ALL ORIGINAL FUNCTIONS WORK CORRECTLY.

Fit and Loosely bolt all item's to car, leaving part 677VW until last.

When all parts are loosely fitted, beginning to tighten all bolt's. Starting with 677VW mounting bracket.

Next, tighten the nuts to the turbo. Once all the nuts and bolts are tight, the clamps between the sections can be tightened.

Checked By